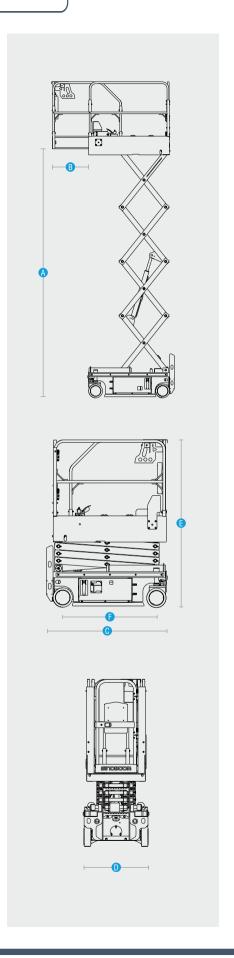

## SINOBOOM 1330SE

| Dimension                                |                 | Metric                   |
|------------------------------------------|-----------------|--------------------------|
| Dimension  Nov Working Height            |                 | 5.8m                     |
| Max Working Height                       |                 |                          |
| A Max Platform Height                    |                 | 3.8m                     |
| B Max Horizontal Extension               |                 | 0.6m                     |
| C Length-Stowed                          |                 | 1.42m                    |
| D Width-Stowed                           |                 | 0.76m                    |
|                                          | Rail Folded     | 1.67m                    |
| Height - stowed                          | E Rail Unfolded | 1.97m                    |
|                                          | Fixed Rail      | 1.97m                    |
| F Wheelbase                              |                 | 1.11m                    |
| Ground Clearance(Pothole Guard Stowed)   |                 | 65mm                     |
| Ground Clearance(Pothole Guard Deployed) |                 | 20mm                     |
| Platform Dimensions(L×W×H)               |                 | 1.34m×0.7m×1.1m          |
| Performance                              |                 |                          |
| Platform Allowable Occupants(Indoor)     |                 | 2 persons                |
| Platform capacity                        |                 | 240kg                    |
| Lift Extension Capacity                  |                 | 100kg                    |
| Drive Speed-Stowed                       |                 | 4km/h                    |
| Drive Speed-Raised                       |                 | 0.8km/h                  |
| Lift Time(Unloaded)                      |                 | 30s~33s                  |
| Descent Time(Unloaded)                   |                 | 25s~30s                  |
| Gradeability                             |                 | 25%                      |
| Turning Radius(Inside/Outside)           |                 | 0.3m/1.35m               |
| Tilt Rating(Front to Back/Side to Side)  |                 | 3°/1.5°                  |
| Tyres-solid                              |                 | 230×80mm                 |
| Power                                    |                 |                          |
| Batteries                                |                 | 12V×2/115Ah              |
| Power Source                             |                 | 24V DC                   |
| Drive Mode                               |                 | Motor, Rear wheel        |
| Charger Input                            |                 | 100~240V AC              |
| Charger Output                           |                 | 15A                      |
| Hydraulic System Capacity                |                 | 5L                       |
| Weight                                   |                 |                          |
| Weight(Indoor)                           |                 | 880kg                    |
| Standards Compliance                     |                 | ISU/CE/VNSI/CSV/VS/CITED |