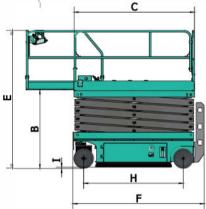

## SUNWARD SWSL1212DC

| Din             | nension                           |       |
|-----------------|-----------------------------------|-------|
| Working height* |                                   | 12m   |
| А               | Platform height maximum           | 10m   |
| В               | Platform height (stowed)          | 1.36m |
| С               | Platform length                   | 2.27m |
|                 | Slide-out platform extension deck | 0.9m  |
| D               | Platform width                    | 1.15m |
| E               | Stowed height (rails up)          | 2.49m |
|                 | Stowed height (rails down)        | 1.95m |
| F               | Overall length                    | 2.47m |
| G               | Overall width                     | 1.17m |
| н               | Wheelbase                         | 1.87m |
| I               | Ground clearance (stowed)         | 0.11m |
| J               | Ground clearance (raised)         | 0.02m |