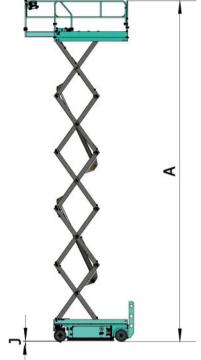

## SUNWARD SWSL1212DC

| Din             | nension                           |       |
|-----------------|-----------------------------------|-------|
| Working height* |                                   | 12m   |
| А               | Platform height maximum           | 10m   |
| В               | Platform height (stowed)          | 1.36m |
| С               | Platform length                   | 2.27m |
|                 | Slide-out platform extension deck | 0.9m  |
| D               | Platform width                    | 1.15m |
| E               | Stowed height (rails up)          | 2.49m |
|                 | Stowed height (rails down)        | 1.95m |
| F               | Overall length                    | 2.47m |
| G               | Overall width                     | 1.17m |
| н               | Wheelbase                         | 1.87m |
| I               | Ground clearance (stowed)         | 0.11m |
| J               | Ground clearance (raised)         | 0.02m |