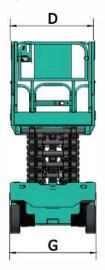

## SUNWARD SWSL1212DC

| Din             | nension                           |       |
|-----------------|-----------------------------------|-------|
| Working height* |                                   | 12m   |
| А               | Platform height maximum           | 10m   |
| В               | Platform height (stowed)          | 1.36m |
| С               | Platform length                   | 2.27m |
|                 | Slide-out platform extension deck | 0.9m  |
| D               | Platform width                    | 1.15m |
| E               | Stowed height (rails up)          | 2.49m |
|                 | Stowed height (rails down)        | 1.95m |
| F               | Overall length                    | 2.47m |
| G               | Overall width                     | 1.17m |
| н               | Wheelbase                         | 1.87m |
| I               | Ground clearance (stowed)         | 0.11m |
| J               | Ground clearance (raised)         | 0.02m |